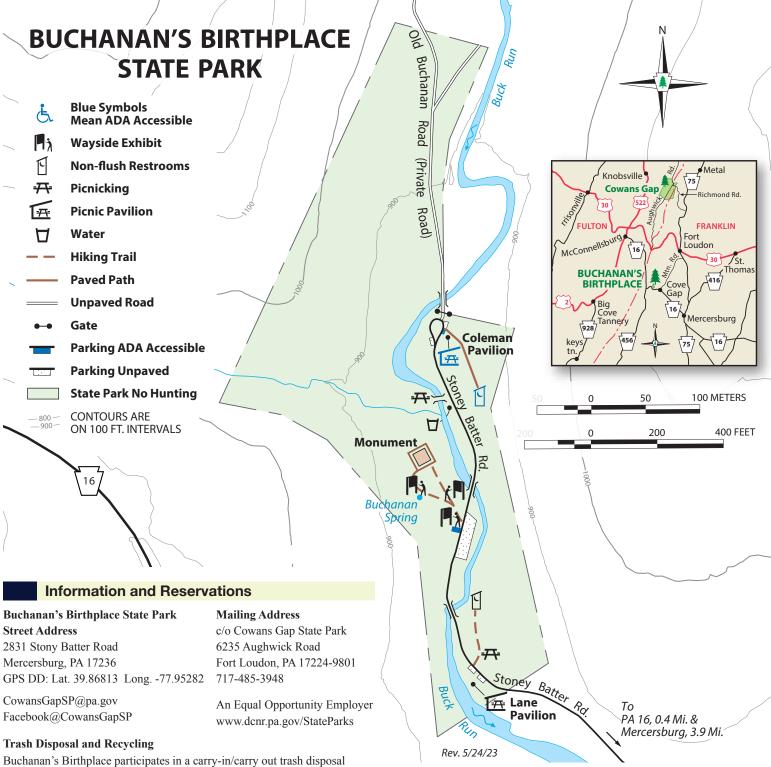

# Access for People with Disabilities

**b** This symbol indicates facilities and activities that are Americans with Disabilities Act (ADA) accessible for people with disabilities. This publication text is available in alternative formats.