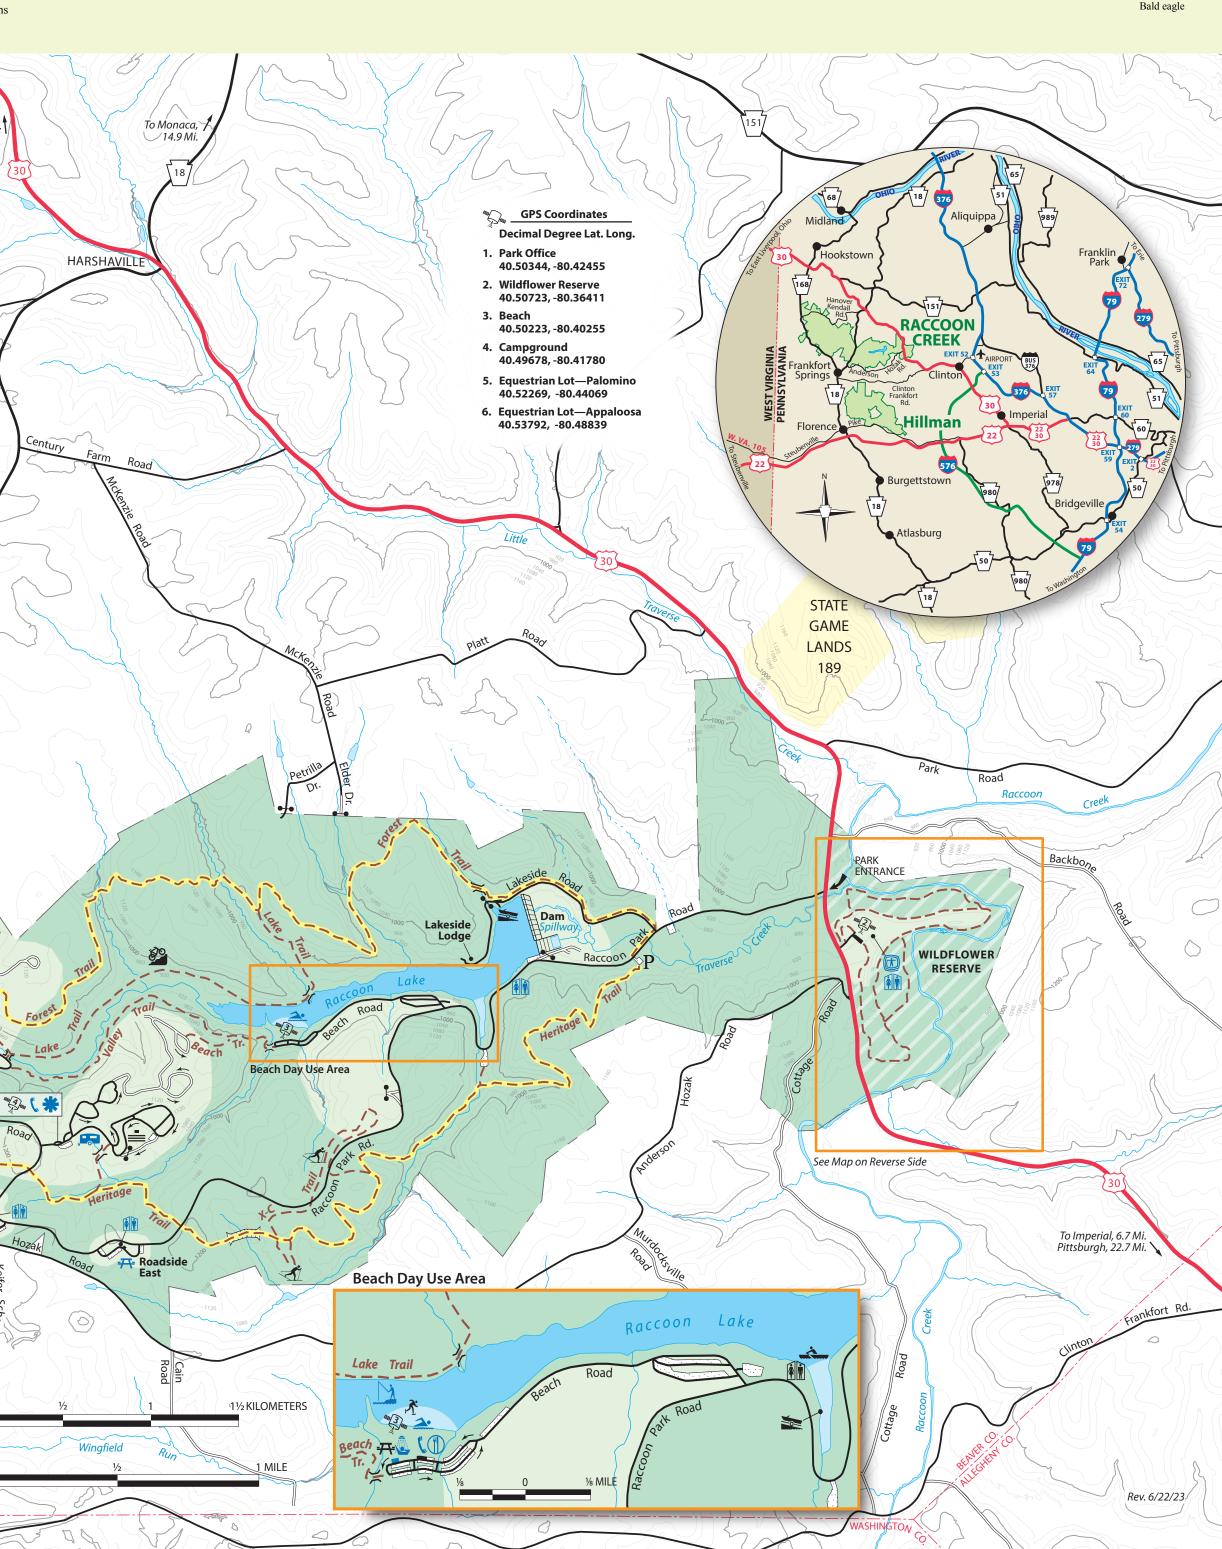

/11.5 Mi.

|                                 | And the second s | See      |                                      |
|---------------------------------|--------------------------------------------------------------------------------------------------------------------------------------------------------------------------------------------------------------------------------------------------------------------------------------------------------------------------------------------------------------------------------------------------------------------------------------------------------------------------------------------------------------------------------------------------------------------------------------------------------------------------------------------------------------------------------------------------------------------------------------------------------------------------------------------------------------------------------------------------------------------------------------------------------------------------------------------------------------------------------------------------------------------------------------------------------------------------------------------------------------------------------------------------------------------------------------------------------------------------------------------------------------------------------------------------------------------------------------------------------------------------------------------------------------------------------------------------------------------------------------------------------------------------------------------------------------------------------------------------------------------------------------------------------------------------------------------------------------------------------------------------------------------------------------------------------------------------------------------------------------------------------------------------------------------------------------------------------------------------------------------------------------------------------------------------------------------------------------------------------------------------------|----------------------------------------------|--------------------------------------|
|                                 |                                                                                                                                                                                                                                                                                                                                                                                                                                                                                                                                                                                                                                                                                                                                                                                                                                                                                                                                                                                                                                                                                                                                                                                                                                                                                                                                                                                                                                                                                                                                                                                                                                                                                                                                                                                                                                                                                                                                                                                                                                                                                                                                |                                              | Kings Creek<br>Cemetery              |
|                                 | A Park Office                                                                                                                                                                                                                                                                                                                                                                                                                                                                                                                                                                                                                                                                                                                                                                                                                                                                                                                                                                                                                                                                                                                                                                                                                                                                                                                                                                                                                                                                                                                                                                                                                                                                                                                                                                                                                                                                                                                                                                                                                                                                                                                  | المنتقب Boat Rental                          | $\mathbf{P}$ Parking Overnight       |
|                                 | * Contact Station                                                                                                                                                                                                                                                                                                                                                                                                                                                                                                                                                                                                                                                                                                                                                                                                                                                                                                                                                                                                                                                                                                                                                                                                                                                                                                                                                                                                                                                                                                                                                                                                                                                                                                                                                                                                                                                                                                                                                                                                                                                                                                              | Boat Launch &                                | Parking Horse Trailer                |
| $\leq$                          | Blue Symbols Mean<br>ADA Accessible                                                                                                                                                                                                                                                                                                                                                                                                                                                                                                                                                                                                                                                                                                                                                                                                                                                                                                                                                                                                                                                                                                                                                                                                                                                                                                                                                                                                                                                                                                                                                                                                                                                                                                                                                                                                                                                                                                                                                                                                                                                                                            | Mooring                                      | Electric Vehicle<br>Charging Station |
|                                 | 🐛 Emergency Phone                                                                                                                                                                                                                                                                                                                                                                                                                                                                                                                                                                                                                                                                                                                                                                                                                                                                                                                                                                                                                                                                                                                                                                                                                                                                                                                                                                                                                                                                                                                                                                                                                                                                                                                                                                                                                                                                                                                                                                                                                                                                                                              | م کم Playground                              | ●● Gate                              |
| 7                               | Modern Restrooms                                                                                                                                                                                                                                                                                                                                                                                                                                                                                                                                                                                                                                                                                                                                                                                                                                                                                                                                                                                                                                                                                                                                                                                                                                                                                                                                                                                                                                                                                                                                                                                                                                                                                                                                                                                                                                                                                                                                                                                                                                                                                                               | Modern Cabins                                | Paved Road                           |
|                                 | Non-flush Restrooms                                                                                                                                                                                                                                                                                                                                                                                                                                                                                                                                                                                                                                                                                                                                                                                                                                                                                                                                                                                                                                                                                                                                                                                                                                                                                                                                                                                                                                                                                                                                                                                                                                                                                                                                                                                                                                                                                                                                                                                                                                                                                                            | 💭 Camping                                    |                                      |
| Ç                               | Shower House/<br>Restrooms                                                                                                                                                                                                                                                                                                                                                                                                                                                                                                                                                                                                                                                                                                                                                                                                                                                                                                                                                                                                                                                                                                                                                                                                                                                                                                                                                                                                                                                                                                                                                                                                                                                                                                                                                                                                                                                                                                                                                                                                                                                                                                     | Organized Group     Cabin Camps              | ↔ One-way Road                       |
|                                 | Food Concession                                                                                                                                                                                                                                                                                                                                                                                                                                                                                                                                                                                                                                                                                                                                                                                                                                                                                                                                                                                                                                                                                                                                                                                                                                                                                                                                                                                                                                                                                                                                                                                                                                                                                                                                                                                                                                                                                                                                                                                                                                                                                                                | <b>A</b> Tent Camping                        | State Park No Huntin                 |
|                                 | - <del>开</del> Picnicking                                                                                                                                                                                                                                                                                                                                                                                                                                                                                                                                                                                                                                                                                                                                                                                                                                                                                                                                                                                                                                                                                                                                                                                                                                                                                                                                                                                                                                                                                                                                                                                                                                                                                                                                                                                                                                                                                                                                                                                                                                                                                                      | ▲ Organized                                  | State Park Hunting                   |
|                                 | Developed Fishing<br>Area                                                                                                                                                                                                                                                                                                                                                                                                                                                                                                                                                                                                                                                                                                                                                                                                                                                                                                                                                                                                                                                                                                                                                                                                                                                                                                                                                                                                                                                                                                                                                                                                                                                                                                                                                                                                                                                                                                                                                                                                                                                                                                      | <b>A</b> Group Tenting                       | State Park Late                      |
|                                 |                                                                                                                                                                                                                                                                                                                                                                                                                                                                                                                                                                                                                                                                                                                                                                                                                                                                                                                                                                                                                                                                                                                                                                                                                                                                                                                                                                                                                                                                                                                                                                                                                                                                                                                                                                                                                                                                                                                                                                                                                                                                                                                                | Backpacking Shelter:<br>Reservation Required | Hunting Only                         |
|                                 | Amphitheater                                                                                                                                                                                                                                                                                                                                                                                                                                                                                                                                                                                                                                                                                                                                                                                                                                                                                                                                                                                                                                                                                                                                                                                                                                                                                                                                                                                                                                                                                                                                                                                                                                                                                                                                                                                                                                                                                                                                                                                                                                                                                                                   | Parking ADA Accessible                       |                                      |
|                                 | <ul> <li>Interpretive Center</li> <li>Swimming Beach</li> </ul>                                                                                                                                                                                                                                                                                                                                                                                                                                                                                                                                                                                                                                                                                                                                                                                                                                                                                                                                                                                                                                                                                                                                                                                                                                                                                                                                                                                                                                                                                                                                                                                                                                                                                                                                                                                                                                                                                                                                                                                                                                                                | Parking Paved                                | - 960 - 40 FT. INTERVALS             |
|                                 | Jwinning Deach                                                                                                                                                                                                                                                                                                                                                                                                                                                                                                                                                                                                                                                                                                                                                                                                                                                                                                                                                                                                                                                                                                                                                                                                                                                                                                                                                                                                                                                                                                                                                                                                                                                                                                                                                                                                                                                                                                                                                                                                                                                                                                                 | Parking Unpaved                              |                                      |
| $\left( \left( \right) \right)$ |                                                                                                                                                                                                                                                                                                                                                                                                                                                                                                                                                                                                                                                                                                                                                                                                                                                                                                                                                                                                                                                                                                                                                                                                                                                                                                                                                                                                                                                                                                                                                                                                                                                                                                                                                                                                                                                                                                                                                                                                                                                                                                                                |                                              |                                      |
|                                 |                                                                                                                                                                                                                                                                                                                                                                                                                                                                                                                                                                                                                                                                                                                                                                                                                                                                                                                                                                                                                                                                                                                                                                                                                                                                                                                                                                                                                                                                                                                                                                                                                                                                                                                                                                                                                                                                                                                                                                                                                                                                                                                                |                                              |                                      |

| 5              | Jana S                               | T      |                                           |
|----------------|--------------------------------------|--------|-------------------------------------------|
| Ρ              | Parking Overnight                    | TR/    | AIL INFORMATION                           |
| P              | Parking Horse Trailers               |        | Hiking Trail                              |
| ۶ĭ             | Electric Vehicle<br>Charging Station | ••••   | Multi-use Trail: Hil<br>Horseback Riding, |
| •••            | Gate                                 |        | Mountain Biking                           |
|                | Paved Road                           |        | Raccoon Loop:<br>Highlighted in Yel       |
|                | Unpaved Road                         | NTTTT1 | Boardwalk                                 |
| ≁              | One-way Road                         |        |                                           |
|                | State Park No Hunting                | A      | Cross-country Skii<br>Recommended         |
|                | State Park Hunting                   | Sto.   | Mountain Biking                           |
|                | State Park Late                      | A.     | Snowmobiling                              |
|                | Archery/Flintlock<br>Hunting Only    | T      | Horseback Riding                          |
| 920 <i>-</i> _ | CONTOURS ARE ON                      |        | Some for                                  |

Multi-use Trail: Hiking, Horseback Riding, **Mountain Biking Raccoon Loop: Highlighted in Yellow** Boardwalk **Cross-country Skiing** 

Recommende **Mountain Biking** 

Snowmobiling **Horseback Riding** 

BEAVER CO WASHINGTON CO.

FRANKFORT 187 SPRINGS

hankfort Rd

P. P

#2

 $\mathbf{n}$ 

Recreation Hall (5)

Springs Road Exter

Δ

**A**<sup>A</sup>Sioux

\ 18

•

**7** Ŭ

Roadside

West

To US 22, 3.8 M \_linton